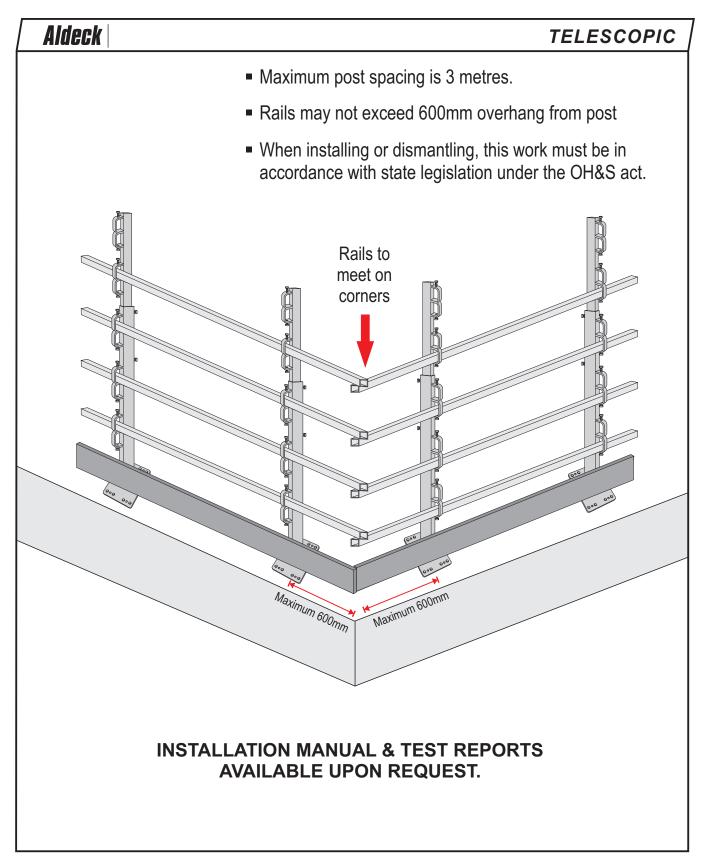

| PAGE |
|----------------------------------|------|
| Telescopic System                |      |
| Telescopic Handrail System       | 2    |
| Over Purlin Systems              |      |
| Perimeter Handrail               | 3    |
| Gable End Application            | 4    |
| Clamp on Bracket                 | 5    |
| Bolt on Bracket                  |      |
| Under Purlin Systems             | 6    |
| Purlin Handrail (Off 2 Purlins)  | 7    |
| Purlin Handrail (Gable End)      | 8    |
| Beam Handrail                    | 9    |
| I Beam Handrail                  | 10   |
| Purlin Offset Handrail           | 11   |
| Timber Beam Handrail             | 12   |
| Timber Beam Handrail (Alternate) | 13   |
| Concrete Bolt On Handrail        | 14   |



# **Telescopic Handrail System**





#### **Perimeter Handrail**





# **Gable End Application**





## **Clamp on Bracket**





#### **Bolt on Bracket**





# Purlin Handrail (Off 2 Purlins)





# **Purlin Handrail (Gable End)**





# **Beam Handrail**





# I Beam Handrail





## **Purlin Offset Handrail**





#### **Timber Beam Handrail**





# **Timber Beam Handrail (Alternate)**





# **Concrete Bolt On Handrail**