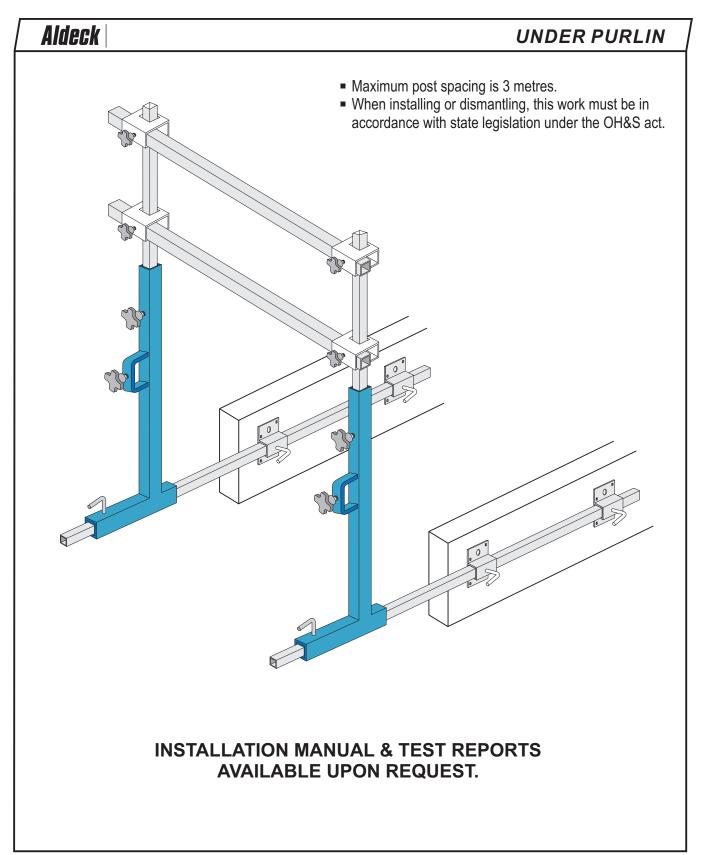

|
| Under Purlin Systems             | 6    |
| Purlin Handrail (Off 2 Purlins)  | 7    |
| Purlin Handrail (Gable End)      | 8    |
| Beam Handrail                    | 9    |
| I Beam Handrail                  | 10   |
| Purlin Offset Handrail           | 11   |
| Timber Beam Handrail             | 12   |
| Timber Beam Handrail (Alternate) | 13   |
| Concrete Bolt On Handrail        | 14   |



# **Telescopic Handrail System**





#### **Perimeter Handrail**





# **Gable End Application**





## **Clamp on Bracket**





#### **Bolt on Bracket**





# Purlin Handrail (Off 2 Purlins)





# **Purlin Handrail (Gable End)**





# **Beam Handrail**





# I Beam Handrail





## **Purlin Offset Handrail**





#### **Timber Beam Handrail**





# **Timber Beam Handrail (Alternate)**





# **Concrete Bolt On Handrail**