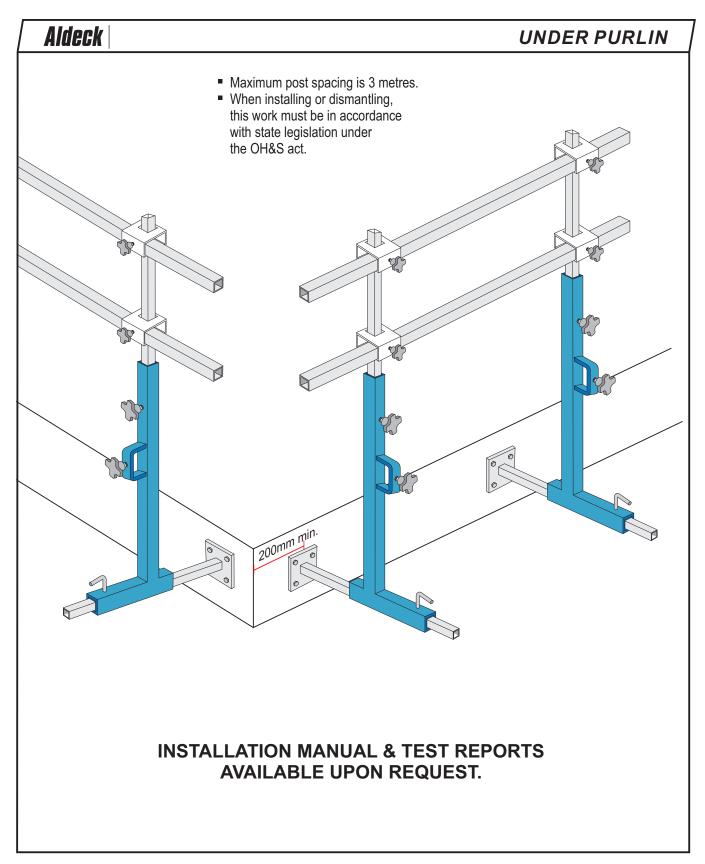

| 6    |
| Purlin Handrail (Off 2 Purlins)  | 7    |
| Purlin Handrail (Gable End)      | 8    |
| Beam Handrail                    | 9    |
| I Beam Handrail                  | 10   |
| Purlin Offset Handrail           | 11   |
| Timber Beam Handrail             | 12   |
| Timber Beam Handrail (Alternate) | 13   |
| Concrete Bolt On Handrail        | 14   |



# **Telescopic Handrail System**





#### **Perimeter Handrail**





# **Gable End Application**





## **Clamp on Bracket**





#### **Bolt on Bracket**





# Purlin Handrail (Off 2 Purlins)





# **Purlin Handrail (Gable End)**





# **Beam Handrail**





# I Beam Handrail





## **Purlin Offset Handrail**





#### **Timber Beam Handrail**





# **Timber Beam Handrail (Alternate)**





# **Concrete Bolt On Handrail**