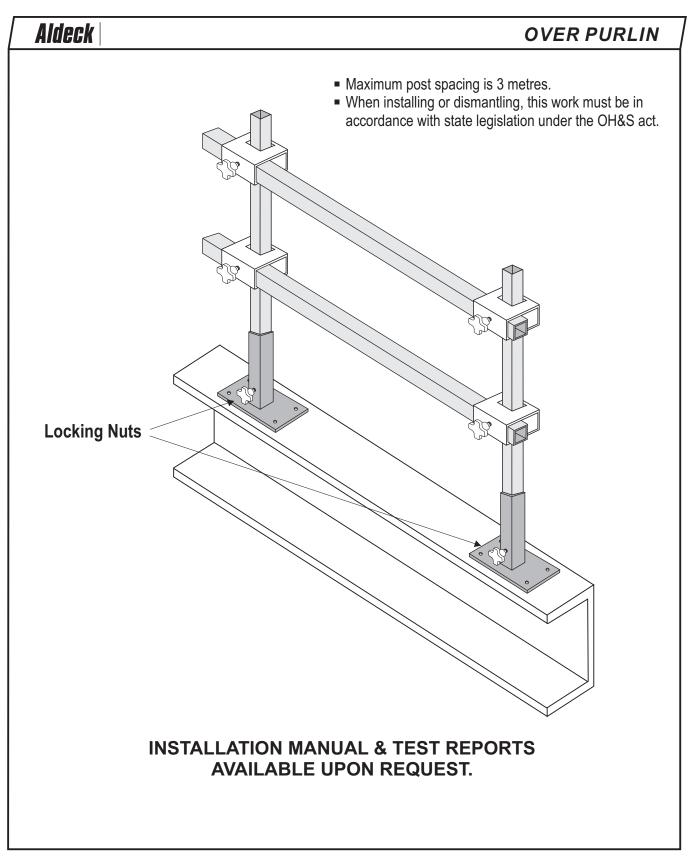

System       | 2    |
| Over Purlin Systems              |      |
| Perimeter Handrail               | 3    |
| Gable End Application            | 4    |
| Clamp on Bracket                 | 5    |
| Bolt on Bracket                  |      |
| Under Purlin Systems             | 6    |
| Purlin Handrail (Off 2 Purlins)  | 7    |
| Purlin Handrail (Gable End)      | 8    |
| Beam Handrail                    | 9    |
| I Beam Handrail                  | 10   |
| Purlin Offset Handrail           | 11   |
| Timber Beam Handrail             | 12   |
| Timber Beam Handrail (Alternate) | 13   |
| Concrete Bolt On Handrail        | 14   |



# **Telescopic Handrail System**





#### **Perimeter Handrail**





# **Gable End Application**





## **Clamp on Bracket**





#### **Bolt on Bracket**





# Purlin Handrail (Off 2 Purlins)





# **Purlin Handrail (Gable End)**





# **Beam Handrail**





# I Beam Handrail





## **Purlin Offset Handrail**





#### **Timber Beam Handrail**





# **Timber Beam Handrail (Alternate)**





# **Concrete Bolt On Handrail**