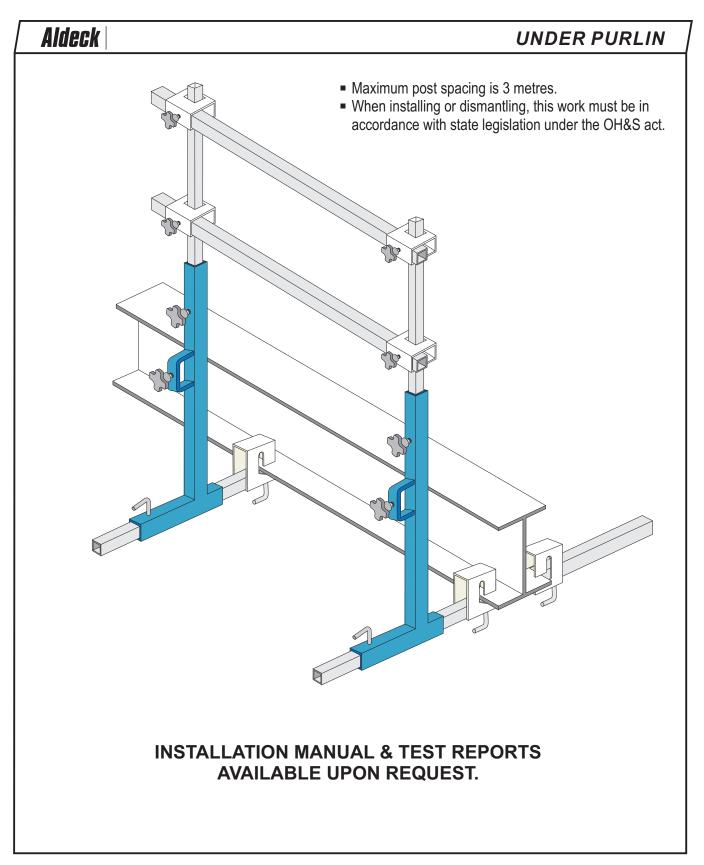

ication            | 4    |
| Clamp on Bracket                 | 5    |
| Bolt on Bracket                  |      |
| Under Purlin Systems             | 6    |
| Purlin Handrail (Off 2 Purlins)  | 7    |
| Purlin Handrail (Gable End)      | 8    |
| Beam Handrail                    | 9    |
| I Beam Handrail                  | 10   |
| Purlin Offset Handrail           | 11   |
| Timber Beam Handrail             | 12   |
| Timber Beam Handrail (Alternate) | 13   |
| Concrete Bolt On Handrail        | 14   |



# **Telescopic Handrail System**





#### **Perimeter Handrail**





# **Gable End Application**





## **Clamp on Bracket**





#### **Bolt on Bracket**





# Purlin Handrail (Off 2 Purlins)





# **Purlin Handrail (Gable End)**





# **Beam Handrail**





# I Beam Handrail





## **Purlin Offset Handrail**





#### **Timber Beam Handrail**





# **Timber Beam Handrail (Alternate)**





# **Concrete Bolt On Handrail**