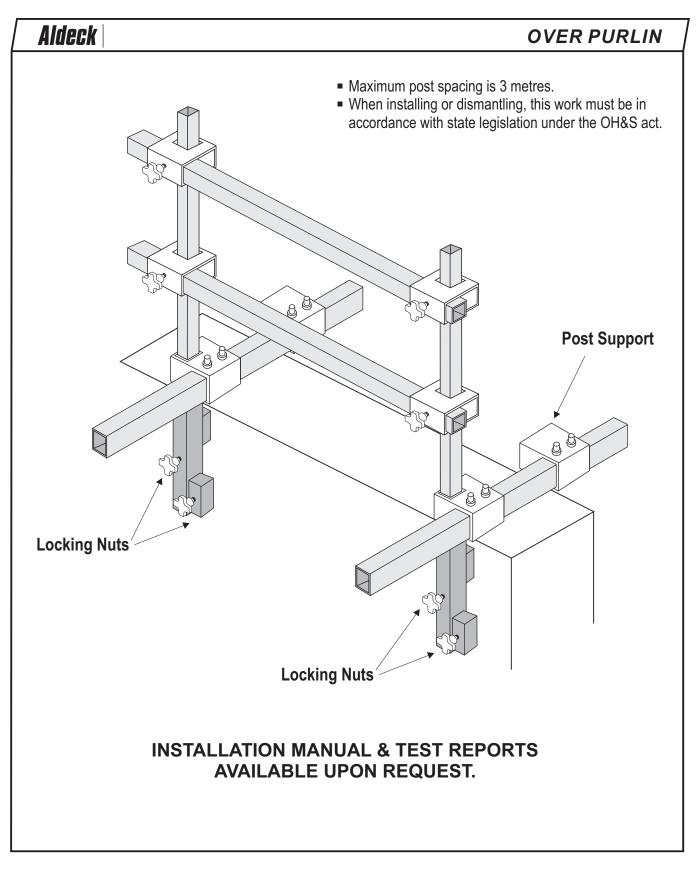

|
| Telescopic Handrail System       | 2    |
| Over Purlin Systems              |      |
| Perimeter Handrail               | 3    |
| Gable End Application            | 4    |
| Clamp on Bracket                 | 5    |
| Bolt on Bracket                  |      |
| Under Purlin Systems             | 6    |
| Purlin Handrail (Off 2 Purlins)  | 7    |
| Purlin Handrail (Gable End)      | 8    |
| Beam Handrail                    | 9    |
| I Beam Handrail                  | 10   |
| Purlin Offset Handrail           | 11   |
| Timber Beam Handrail             | 12   |
| Timber Beam Handrail (Alternate) | 13   |
| Concrete Bolt On Handrail        | 14   |



# **Telescopic Handrail System**





#### **Perimeter Handrail**





# **Gable End Application**





## **Clamp on Bracket**





#### **Bolt on Bracket**





# Purlin Handrail (Off 2 Purlins)





# **Purlin Handrail (Gable End)**





# **Beam Handrail**





# I Beam Handrail





## **Purlin Offset Handrail**





#### **Timber Beam Handrail**





# **Timber Beam Handrail (Alternate)**





# **Concrete Bolt On Handrail**