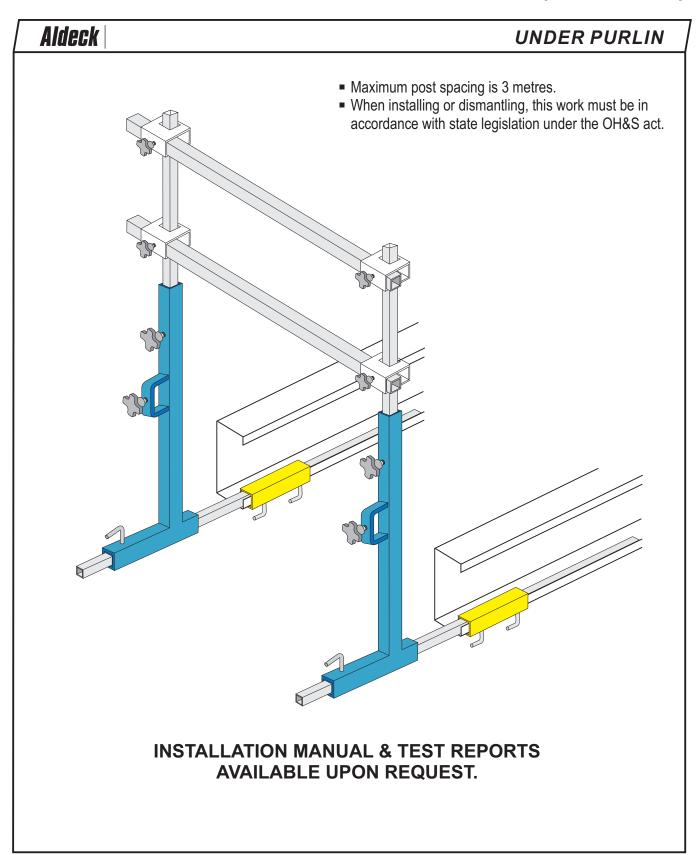

Handrail               | 3    |
| Gable End Application            | 4    |
| Clamp on Bracket                 | 5    |
| Bolt on Bracket                  |      |
| Under Purlin Systems             | 6    |
| Purlin Handrail (Off 2 Purlins)  | 7    |
| Purlin Handrail (Gable End)      | 8    |
| Beam Handrail                    | 9    |
| I Beam Handrail                  | 10   |
| Purlin Offset Handrail           | 11   |
| Timber Beam Handrail             | 12   |
| Timber Beam Handrail (Alternate) | 13   |
| Concrete Bolt On Handrail        | 14   |



# **Telescopic Handrail System**





#### **Perimeter Handrail**





# **Gable End Application**





## **Clamp on Bracket**





#### **Bolt on Bracket**





# Purlin Handrail (Off 2 Purlins)





# **Purlin Handrail (Gable End)**





# **Beam Handrail**





# I Beam Handrail





## **Purlin Offset Handrail**





#### **Timber Beam Handrail**





# **Timber Beam Handrail (Alternate)**





# **Concrete Bolt On Handrail**