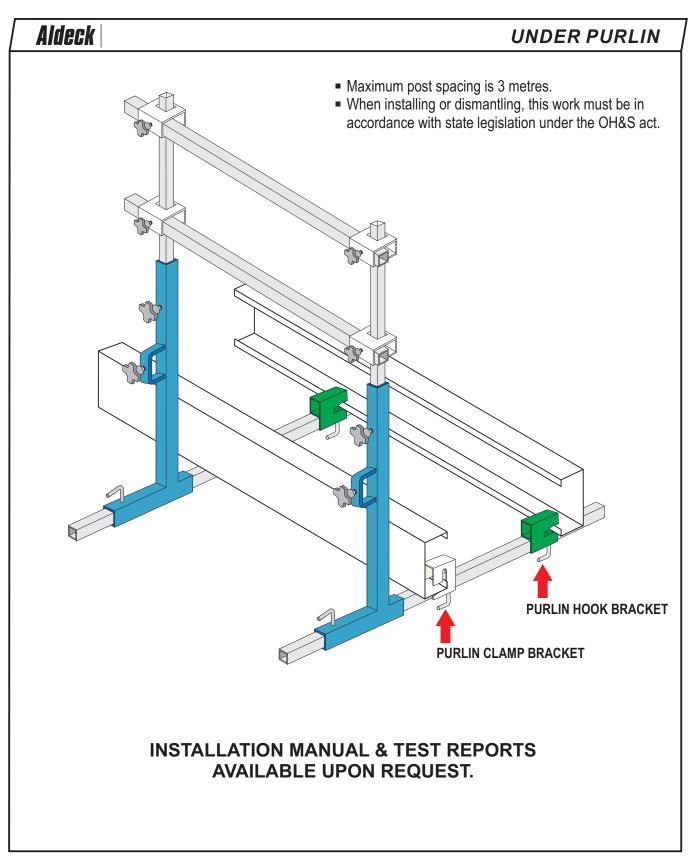

tems              |      |
| Perimeter Handrail               | 3    |
| Gable End Application            | 4    |
| Clamp on Bracket                 | 5    |
| Bolt on Bracket                  |      |
| Under Purlin Systems             | 6    |
| Purlin Handrail (Off 2 Purlins)  | 7    |
| Purlin Handrail (Gable End)      | 8    |
| Beam Handrail                    | 9    |
| I Beam Handrail                  | 10   |
| Purlin Offset Handrail           | 11   |
| Timber Beam Handrail             | 12   |
| Timber Beam Handrail (Alternate) | 13   |
| Concrete Bolt On Handrail        | 14   |



# **Telescopic Handrail System**





#### **Perimeter Handrail**





# **Gable End Application**





## **Clamp on Bracket**





#### **Bolt on Bracket**





# Purlin Handrail (Off 2 Purlins)





# **Purlin Handrail (Gable End)**





# **Beam Handrail**





# I Beam Handrail





## **Purlin Offset Handrail**





#### **Timber Beam Handrail**





# **Timber Beam Handrail (Alternate)**





# **Concrete Bolt On Handrail**