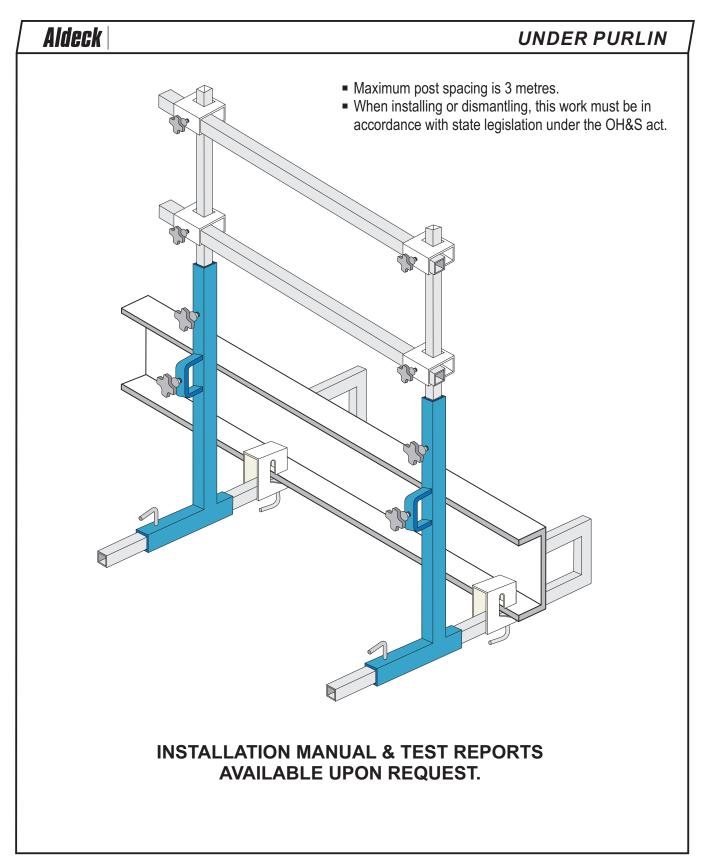

3    |
| Gable End Application            | 4    |
| Clamp on Bracket                 | 5    |
| Bolt on Bracket                  |      |
| Under Purlin Systems             | 6    |
| Purlin Handrail (Off 2 Purlins)  | 7    |
| Purlin Handrail (Gable End)      | 8    |
| Beam Handrail                    | 9    |
| I Beam Handrail                  | 10   |
| Purlin Offset Handrail           | 11   |
| Timber Beam Handrail             | 12   |
| Timber Beam Handrail (Alternate) | 13   |
| Concrete Bolt On Handrail        | 14   |



# **Telescopic Handrail System**





#### **Perimeter Handrail**





# **Gable End Application**





## **Clamp on Bracket**





#### **Bolt on Bracket**





# Purlin Handrail (Off 2 Purlins)





# **Purlin Handrail (Gable End)**





# **Beam Handrail**





# I Beam Handrail





## **Purlin Offset Handrail**





#### **Timber Beam Handrail**





# **Timber Beam Handrail (Alternate)**





# **Concrete Bolt On Handrail**