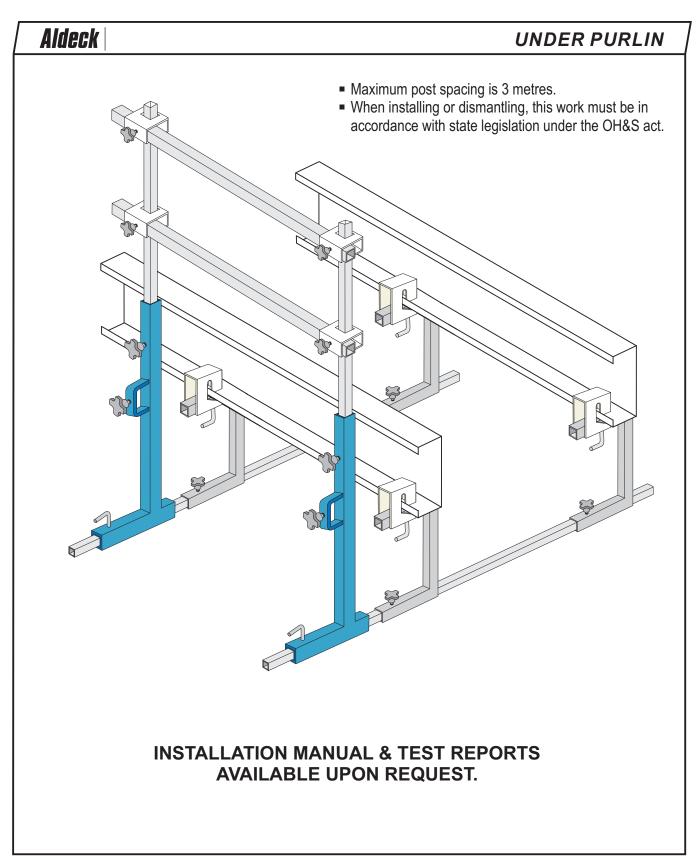

on Bracket                 | 5    |
| Bolt on Bracket                  |      |
| Under Purlin Systems             | 6    |
| Purlin Handrail (Off 2 Purlins)  | 7    |
| Purlin Handrail (Gable End)      | 8    |
| Beam Handrail                    | 9    |
| I Beam Handrail                  | 10   |
| Purlin Offset Handrail           | 11   |
| Timber Beam Handrail             | 12   |
| Timber Beam Handrail (Alternate) | 13   |
| Concrete Bolt On Handrail        | 14   |



# **Telescopic Handrail System**





#### **Perimeter Handrail**





# **Gable End Application**





## **Clamp on Bracket**





#### **Bolt on Bracket**





# Purlin Handrail (Off 2 Purlins)





# **Purlin Handrail (Gable End)**





# **Beam Handrail**





# I Beam Handrail





## **Purlin Offset Handrail**





#### **Timber Beam Handrail**





# **Timber Beam Handrail (Alternate)**





# **Concrete Bolt On Handrail**