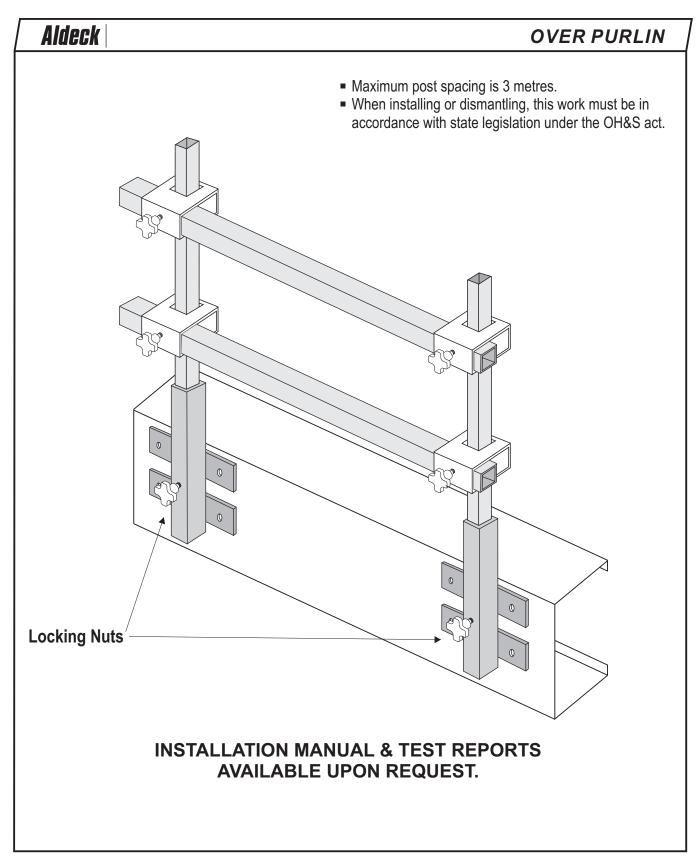

copic System                |      |
| Telescopic Handrail System       | 2    |
| Over Purlin Systems              |      |
| Perimeter Handrail               | 3    |
| Gable End Application            | 4    |
| Clamp on Bracket                 | 5    |
| Bolt on Bracket                  |      |
| Under Purlin Systems             | 6    |
| Purlin Handrail (Off 2 Purlins)  | 7    |
| Purlin Handrail (Gable End)      | 8    |
| Beam Handrail                    | 9    |
| I Beam Handrail                  | 10   |
| Purlin Offset Handrail           | 11   |
| Timber Beam Handrail             | 12   |
| Timber Beam Handrail (Alternate) | 13   |
| Concrete Bolt On Handrail        | 14   |



# **Telescopic Handrail System**





#### **Perimeter Handrail**





# **Gable End Application**





## **Clamp on Bracket**





#### **Bolt on Bracket**





# Purlin Handrail (Off 2 Purlins)





# **Purlin Handrail (Gable End)**





# **Beam Handrail**





# I Beam Handrail





## **Purlin Offset Handrail**





#### **Timber Beam Handrail**





# **Timber Beam Handrail (Alternate)**





# **Concrete Bolt On Handrail**