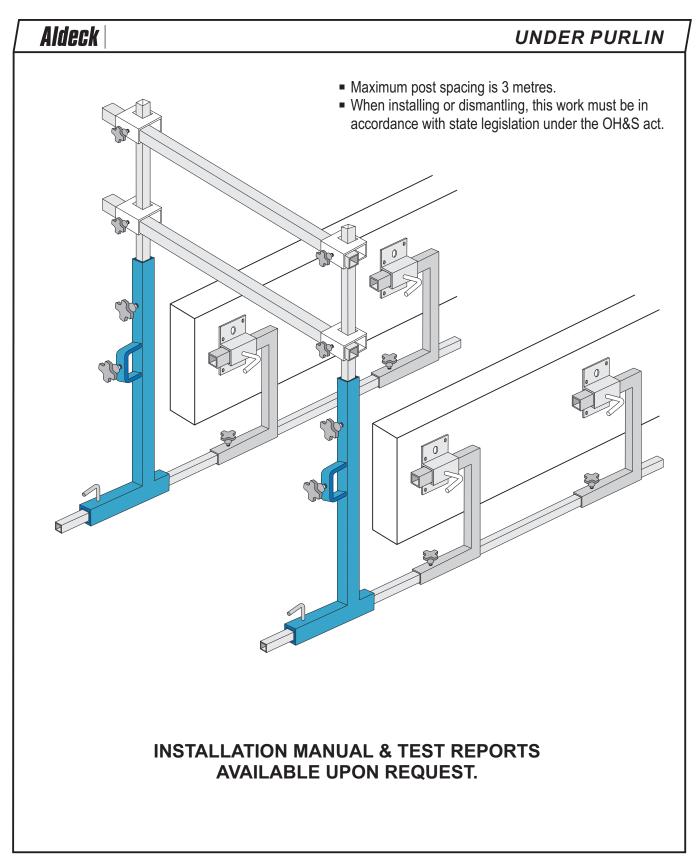

|
| Bolt on Bracket                  |      |
| Under Purlin Systems             | 6    |
| Purlin Handrail (Off 2 Purlins)  | 7    |
| Purlin Handrail (Gable End)      | 8    |
| Beam Handrail                    | 9    |
| I Beam Handrail                  | 10   |
| Purlin Offset Handrail           | 11   |
| Timber Beam Handrail             | 12   |
| Timber Beam Handrail (Alternate) | 13   |
| Concrete Bolt On Handrail        | 14   |



# **Telescopic Handrail System**





#### **Perimeter Handrail**





# **Gable End Application**





## **Clamp on Bracket**





#### **Bolt on Bracket**





# Purlin Handrail (Off 2 Purlins)





# **Purlin Handrail (Gable End)**





# **Beam Handrail**





# I Beam Handrail





## **Purlin Offset Handrail**





#### **Timber Beam Handrail**





# **Timber Beam Handrail (Alternate)**





# **Concrete Bolt On Handrail**