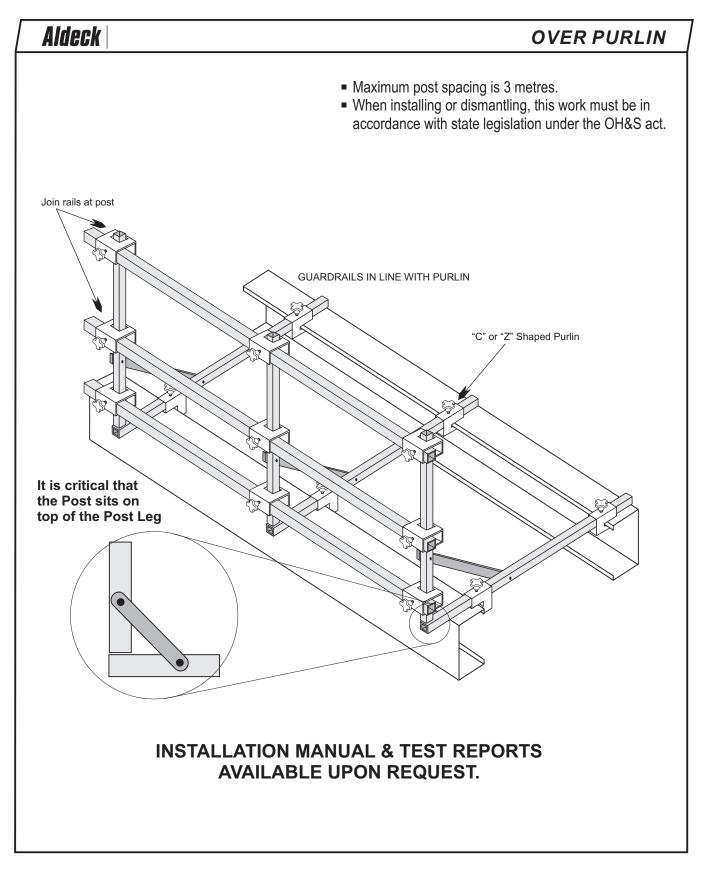

-----------------|------|
| Telescopic System                |      |
| Telescopic Handrail System       | 2    |
| Over Purlin Systems              |      |
| Perimeter Handrail               | 3    |
| Gable End Application            | 4    |
| Clamp on Bracket                 | 5    |
| Bolt on Bracket                  |      |
| Under Purlin Systems             | 6    |
| Purlin Handrail (Off 2 Purlins)  | 7    |
| Purlin Handrail (Gable End)      | 8    |
| Beam Handrail                    | 9    |
| I Beam Handrail                  | 10   |
| Purlin Offset Handrail           | 11   |
| Timber Beam Handrail             | 12   |
| Timber Beam Handrail (Alternate) | 13   |
| Concrete Bolt On Handrail        | 14   |



# **Telescopic Handrail System**





#### **Perimeter Handrail**





# **Gable End Application**





## **Clamp on Bracket**





#### **Bolt on Bracket**





# Purlin Handrail (Off 2 Purlins)





# **Purlin Handrail (Gable End)**





# **Beam Handrail**





# I Beam Handrail





## **Purlin Offset Handrail**





#### **Timber Beam Handrail**





# **Timber Beam Handrail (Alternate)**





# **Concrete Bolt On Handrail**